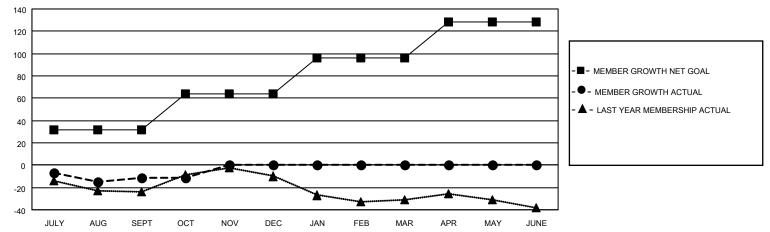

#### GOALS AND ACTUAL MEMBERS CUMULATIVE

| DROPPED CLUBS: 1 |    | 11 CLUBS OF 37 ADDED 1 OR<br>MORE NEW MEMBERS | GENDER DISTRIBUTION                 |              |  |
|------------------|----|-----------------------------------------------|-------------------------------------|--------------|--|
|                  |    | MORE NEW MEMBERS                              | MALE                                | 850 (75.15%) |  |
|                  |    |                                               | FEMALE                              | 281 (24.85%) |  |
| DROPPED MEMBERS  |    |                                               | NON BINARY                          | 0 (0.00%)    |  |
|                  |    |                                               | PREFER NOT TO ANSWER 0 (0.00%)      |              |  |
| DECEASED         | 11 |                                               |                                     |              |  |
| CLUB CANCELLED   | 0  | CLICK HERE FOR CUMULATIVE                     | TOTAL FAMILY UNIT MEMBERS           | 214          |  |
| OTHER            | 34 | MEMBERSHIP DATA                               |                                     |              |  |
| TOTAL 45         |    |                                               | FAMILY MEMBERS PAYING HALF DUES 108 |              |  |
|                  |    |                                               |                                     |              |  |

## District 25 D

| Clubs                 |               |           |               | Members               |                       |                         |                                                    |
|-----------------------|---------------|-----------|---------------|-----------------------|-----------------------|-------------------------|----------------------------------------------------|
| RESULTS FOR 2022-2023 |               |           |               | RESULTS FOR 2022-2023 |                       |                         |                                                    |
| QUARTER               | NEW CLUB GOAL | NEW CLUBS | DROPPED CLUBS | QUARTER MEMB          | ER GROWTH NET<br>GOAL | MEMBER GROWTH<br>ACTUAL | DROPPED<br>MEMBERS ACTUAL<br>(including transfers) |
| JULY/AUG/SEPT         | 1             | 0         | 1             | JULY/AUG/SEPT         | 32                    | 29                      | 39                                                 |
| OCT/NOV/DEC           | 1             | 0         | 0             | OCT/NOV/DEC           | 32                    | 6                       | 6                                                  |
| JAN/FEB/MAR           | 0             | 0         | 0             | JAN/FEB/MAR           | 32                    | 0                       | 0                                                  |
| APR/MAY/JUNE          | 0             | 0         | 0             | APR/MAY/JUNE          | 32                    | 0                       | 0                                                  |