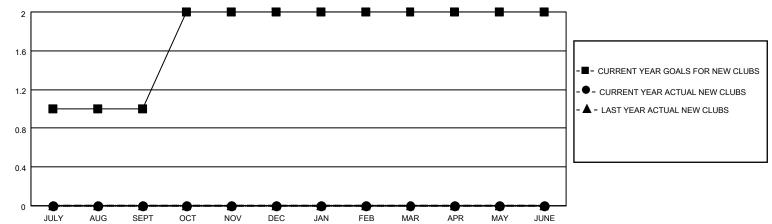

#### GOALS AND ACTUAL NEW CLUBS CUMULATIVE

## District 25 D

| Clubs                 |               |           |               | Members               |                       |                         |                                                    |
|-----------------------|---------------|-----------|---------------|-----------------------|-----------------------|-------------------------|----------------------------------------------------|
| RESULTS FOR 2022-2023 |               |           |               | RESULTS FOR 2022-2023 |                       |                         |                                                    |
| QUARTER               | NEW CLUB GOAL | NEW CLUBS | DROPPED CLUBS | QUARTER MEMB          | ER GROWTH NET<br>GOAL | MEMBER GROWTH<br>ACTUAL | DROPPED<br>MEMBERS ACTUAL<br>(including transfers) |
| JULY/AUG/SEPT         | 1             | 0         | 1             | JULY/AUG/SEPT         | 32                    | 29                      | 39                                                 |
| OCT/NOV/DEC           | 1             | 0         | 0             | OCT/NOV/DEC           | 32                    | 6                       | 6                                                  |
| JAN/FEB/MAR           | 0             | 0         | 0             | JAN/FEB/MAR           | 32                    | 0                       | 0                                                  |
| APR/MAY/JUNE          | 0             | 0         | 0             | APR/MAY/JUNE          | 32                    | 0                       | 0                                                  |